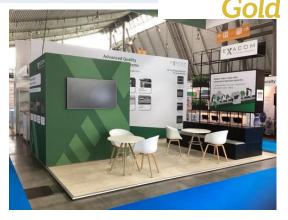

Aluminium structure with foamex panels, can be reused. Built by blue pool, in-house builder

Photo 1

Photo 2