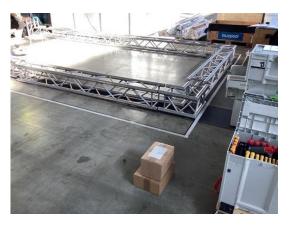

#### Will they be re-used after this event?

Photo 5

Lighting (e.g. All kinds of lightings in the stand and showcases)

Will they be re-used after this event?

Standard LED lights can be reused

Photo 6

Fascia and/or Overhead Signage (Overhead signage or branding, Fascia, company logo on top of the stand structure)