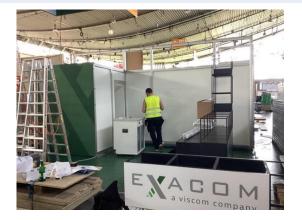

Aluminium structure with foamex panels, can be reused. Built by blue pool, in-house builder

Photo 1

Photo 2