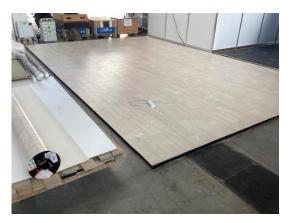

## Flooring (e.g. carpeting, floor tiling, HDF coverings, Underlay)

Will they be re-used/recycled after this event?

Vinyl flooring can be recycled by blue pool

Photo 9