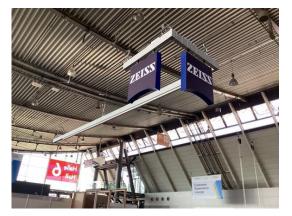

Will they be re-used after this event?

Hired

Lighting (e.g. All kinds of lightings in the stand and showcases)

Will they be re-used after this event?

On rig

Photo 10

Fascia and/or Overhead Signage (Overhead signage or branding, Fascia, company logo on top of the stand structure)

Will they be re-used after this event?

Rigged Structure (Any rigged structure including lighting gantries or other structural elements.)

Will they be re-used after this event?

Photo 11

Private & confidential 2/5